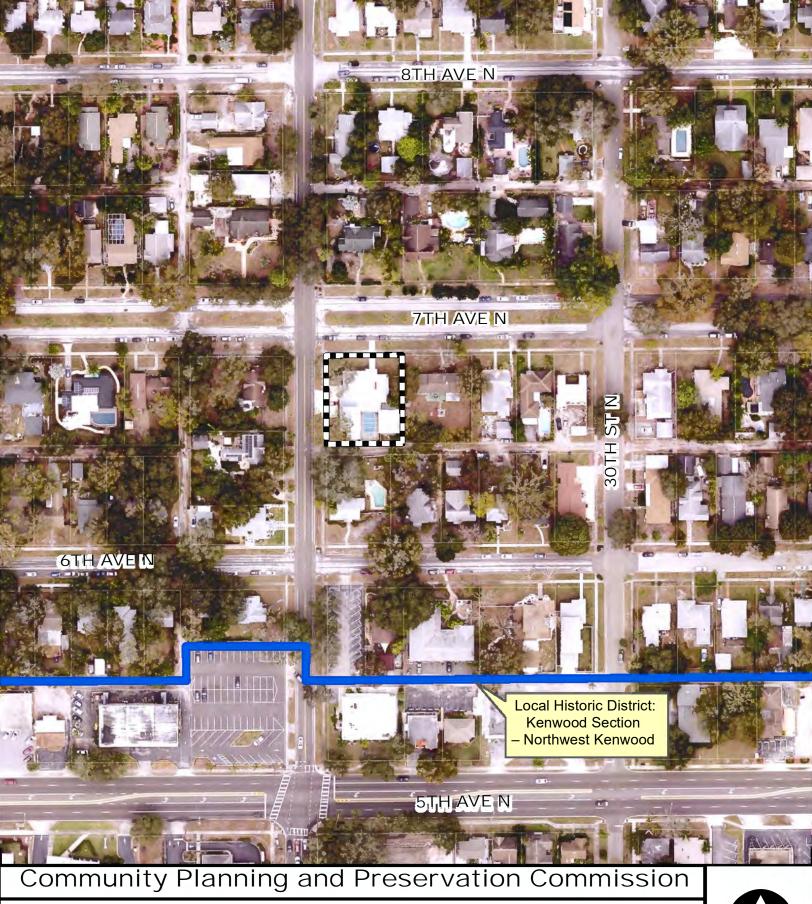

| Case No.:             | 21-90200053                                                                                                                                                        |
|-----------------------|--------------------------------------------------------------------------------------------------------------------------------------------------------------------|
| Address:              | 3052 7 <sup>th</sup> Ave. N.                                                                                                                                       |
| Legal Description:    | KENWOOD SUB BLK 9, LOTS 6 AND 7                                                                                                                                    |
| Parcel ID No.:        | 14-31-16-46332-009-0060                                                                                                                                            |
| Date of Construction: | 1951                                                                                                                                                               |
| Local Landmark:       | Kenwood Section – Northwest Kenwood Local Historic District (18-90300008)                                                                                          |
| Owners:               | Joanna Kelly Huxster and Michael Tobias McCabe                                                                                                                     |
| Applicant:            | Andrew Chanak, Contractor                                                                                                                                          |
| Request:              | Request for the approval of a Certificate of Appropriateness for the installation of a front and side yard fence at a corner property in a local historic district |

Because of the subject property's location within the Kenwood Section – Northwest Kenwood Local Historic District, a Certificate of Appropriateness (COA) is required for the installation of fences. Per the City's COA Matrix, front fences require review by the Community Planning and Preservation Commission (CPPC).

# Appendix B:

Maps of Subject Property