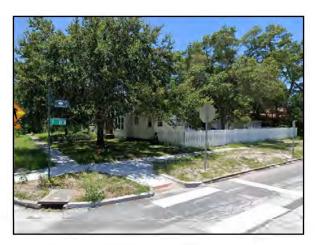

## Partially consistent

As noted, front fences were not common historically, but a number have been installed in the interim. Of the properties that face the intersection of 31<sup>st</sup> St. N. and 7<sup>th</sup> Ave. N. (of which the subject property occupies the southeast corner), the remaining three have 3-foot fences facing 7<sup>th</sup> Ave. N., although two appear to predate the establishment of the subject district and one is the subject of a Codes violation for installation without a Certificate of Appropriateness.

Figure 2: View of southwest (left) and northwest (right) corners of intersection facing subject property. Images via Google Streetview

 The extent to which the historic, architectural, or archaeological significance, architectural style, design, arrangement, texture and materials of the local landmark or the property will be affected.