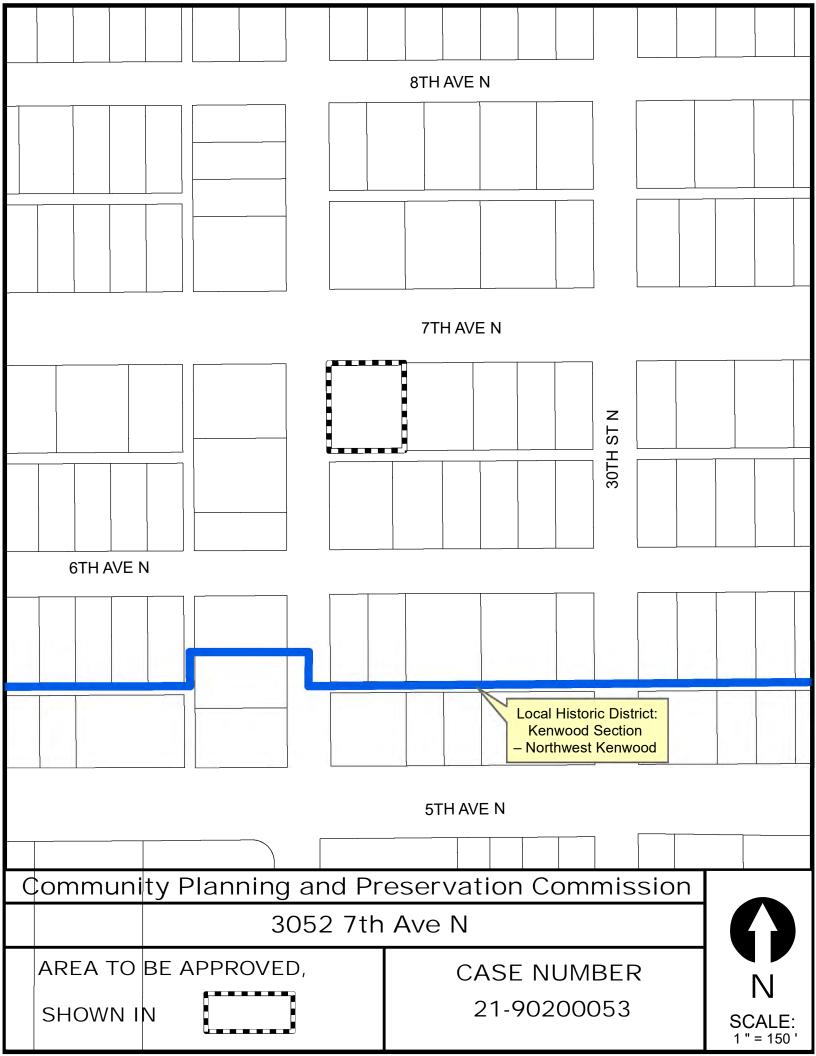

| Case No.:             | 21-90200053                                                                                                                                                        |
|-----------------------|--------------------------------------------------------------------------------------------------------------------------------------------------------------------|
| Address:              | 3052 7 <sup>th</sup> Ave. N.                                                                                                                                       |
| Legal Description:    | KENWOOD SUB BLK 9, LOTS 6 AND 7                                                                                                                                    |
| Parcel ID No.:        | 14-31-16-46332-009-0060                                                                                                                                            |
| Date of Construction: | 1951                                                                                                                                                               |
| Local Landmark:       | Kenwood Section – Northwest Kenwood Local Historic District (18-90300008)                                                                                          |
| Owners:               | Joanna Kelly Huxster and Michael Tobias McCabe                                                                                                                     |
| Applicant:            | Andrew Chanak, Contractor                                                                                                                                          |
| Request:              | Request for the approval of a Certificate of Appropriateness for the installation of a front and side yard fence at a corner property in a local historic district |

Because of the subject property's location within the Kenwood Section – Northwest Kenwood Local Historic District, a Certificate of Appropriateness (COA) is required for the installation of fences. Per the City's COA Matrix, front fences require review by the Community Planning and Preservation Commission (CPPC).