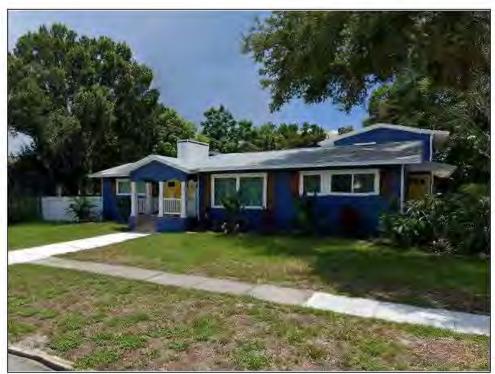

## Historical Context and Significance

The Mid-Century Modern home at 3052 7<sup>th</sup> Ave. N. ("the subject property") was constructed in 1951 for Leon Noel and his family by contractor Oscar Steinert, who had also served as the head contractor on the construction of the Addison Mizner-designed Casa Coe da Sol in the 1920s. Although the subject property offers a far more straightforward design than Mizner's opulent waterfront Boom-era mansion, the subject property likewise provides a visual depiction of its own era of construction.

The north-facing façade occupies a prominent double-parcel and is dominated by the sleek horizontality that would come to define the architecture of post-War Florida. It likewise features a broad masonry slab

chimney, a typical Mid-Century Modern architectural feature. The second-story portion of the garage, an unusual feature of such ranch-type homes, appears to have been added to the building plan while the home was under construction "for use as a recreation room," according to the permit record. This portion of the home perhaps depicts the changing wants and needs of post-War American families more than an adherence to high architectural style but is an important aspect of Kenwood's social history nonetheless.

Figure 1: Façade of subject property from 7th Ave. N.