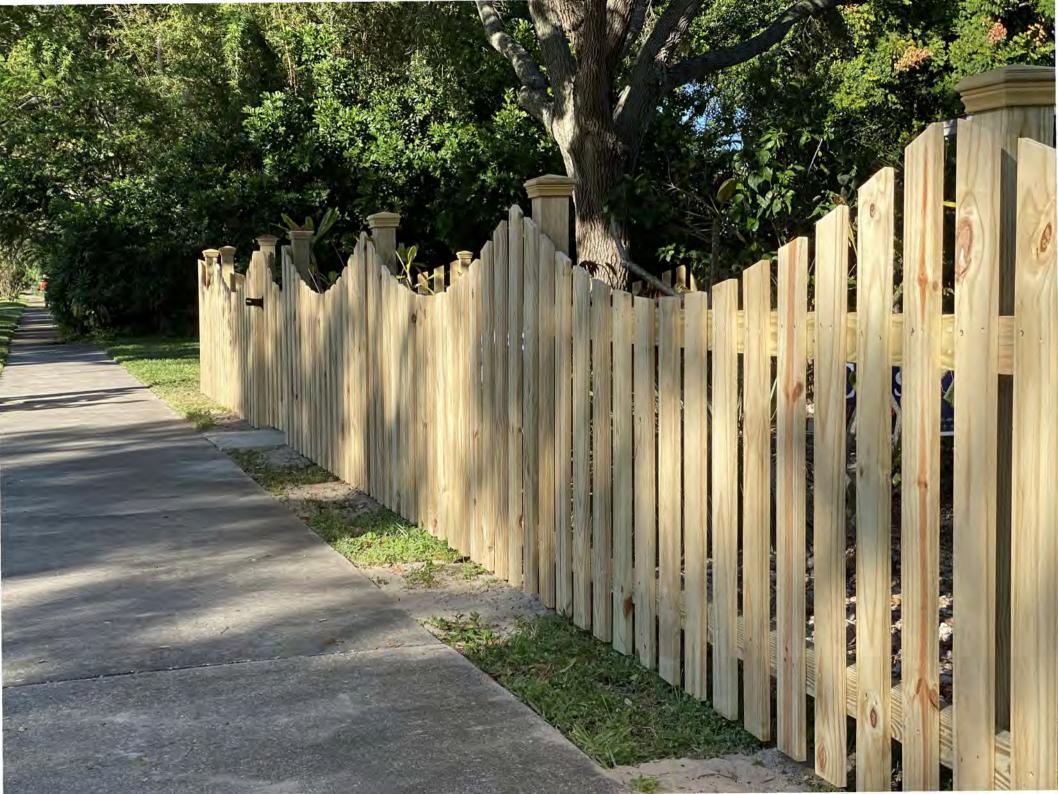

#### **Project Description**

The COA application (Appendix A) proposes the construction of a 3- to 4-foot scalloped picket fence to wrap around the front and northern (front) portion of the street side yard at the subject property. Prior to submitting this application, the property owner consulted with staff, who noted that vinyl is a less-desirable material in historic districts than wood, according to the *Design Guidelines for Historic Properties in St. Petersburg.* The applicant has provided information on both wood and vinyl picket fences to avoid having to return to Commission in the event of a denial but have requested that the Commission consider vinyl to be their primary choice. A statement has been included with the application.

| Building or Site<br>Feature  | Photo<br>No. | Proposed Work                                                                                                       |
|------------------------------|--------------|---------------------------------------------------------------------------------------------------------------------|
| VINTE<br>FENCE               |              | 192 LINEAR FT. OF CUSTOM SCALLOFET WHITE VINYL FENCING W/3 CUSTOM GA (SAMPLE ATTACHMENT "JHUXSTERVINY.              |
| WOOD<br>FENCE<br>(ENDCHOICE) | (5)          | 192' CINEAR FT OF CUSTOM SCALLOPE<br>NATURAL WOOD FENCING W/ 3 CUSTOM GI<br>BUILT FROM SCRATCH, (SAMPLE ATTACHMENT  |
|                              | 3            | THE LOCATION OF THE FENCE WILL BE<br>IN THE FRONT YARD, WRAPING THE CORNER<br>THE SIDE YARD, (SEE HIGHLIGHTED SULVE |
|                              | 4            | A CETTER, FROM JO CLUXSTER EXPLAINING HER PROJECT.                                                                  |
|                              |              |                                                                                                                     |
|                              |              |                                                                                                                     |